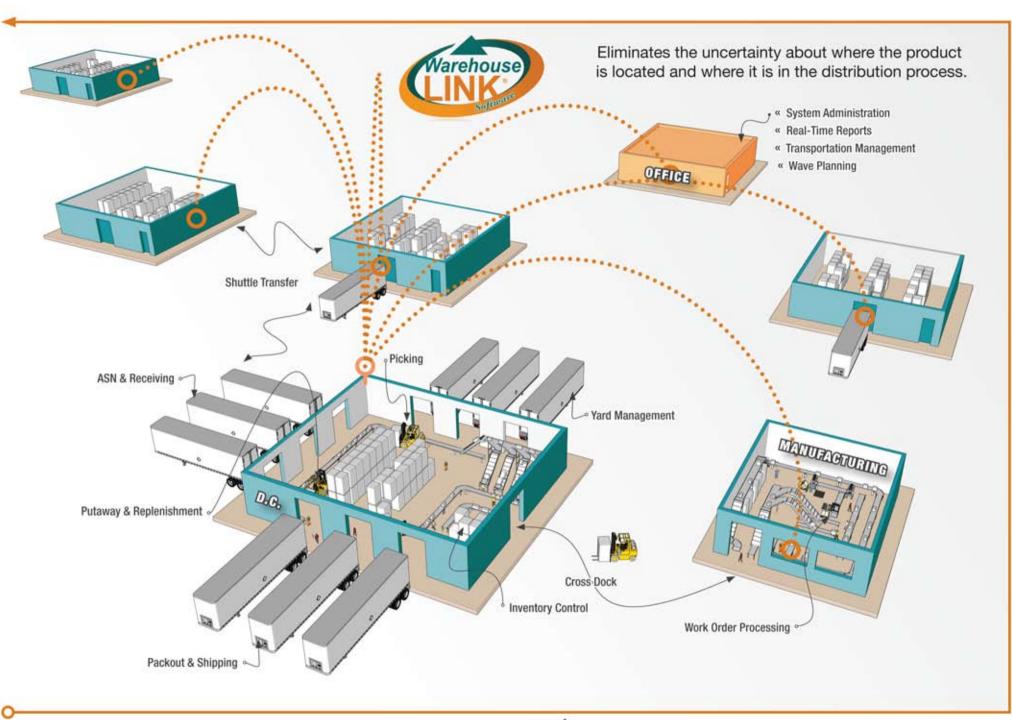

Warehouse-LINK® is a business system designed to support all distribution activities. As soon as the product enters your facility, Warehouse-LINK® begins to provide information and knowledge by incorporating numerous modules that will give you real-time, accurate information.

#### **Yard Management**

- Schedule inbound/outbound shipments
- Manage docks & yard locations
- Manage storage containers

#### **ASN & Receiving**

- Easy, accurate, fast receiving and returns
- Use time and space efficiently
- Plan ahead

#### **Cross Dock**

- Ship product immediate from receiving or manufacturing
- Eliminate putaway

#### **Shuttle Transfer**

- Shuttle between your warehouses
- No order needed
- Generates BOL

### **Putaway & Replenishment**

- Dynamic Slotting
- Manage high volume and seasonal products

# **Inventory Control**

- Manage inventory intelligently
- 100% traceability
- Gain product knowledge

### **Wave Planning**

- Manage high volume demand
- Increase Productivity

## **Real-Time Reports**

- See what's going on Now in the warehouse, from your desk
- Immediate updates to entire system

## **System Administration**

- Control system authority
- Control system configuration and process rules

### **Transportation Management**

- Schedule arrivals & departures
- Change dock/truck assignment
- View load details

# **Order Processing**

- Order today, ship today
- Value-added kitting
- Build to order, build to stock

# **Picking**

- System directed picking
- Pick by single order, multiple orders, entire truck

# **Packout & Shipping**

- Error-free order changes
- Order verification
- Real-time information